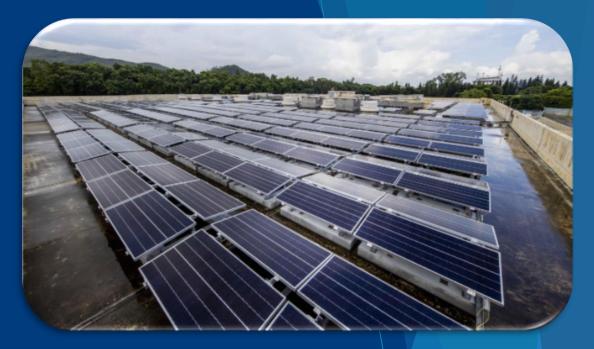

#### **RE in Private Sectors**

Disneyland, planned 4,500 nos. PV Panels, expected 1.86 MWh/year

Ocean Park's PV system, expected 0.2 MWh/year

Vitasoy Main Building, 800 nos. PV Panels, expected 0.2 MWh/year