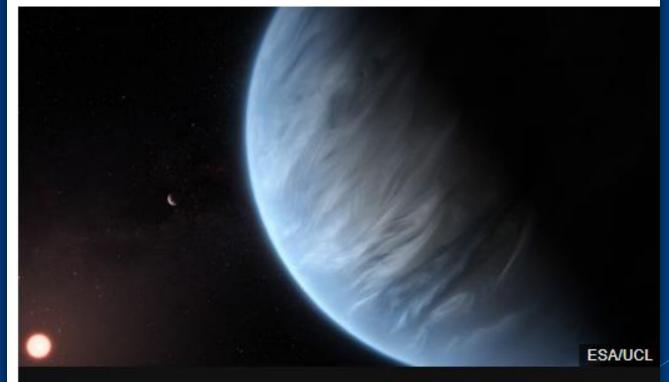

## Water found for first time on 'potentially habitable' planet

By Pallab Ghosh Science correspondent, BBC News

12 September 2019

Waterworld: up to 50% of the atmosphere of K2-18b may be composed of water