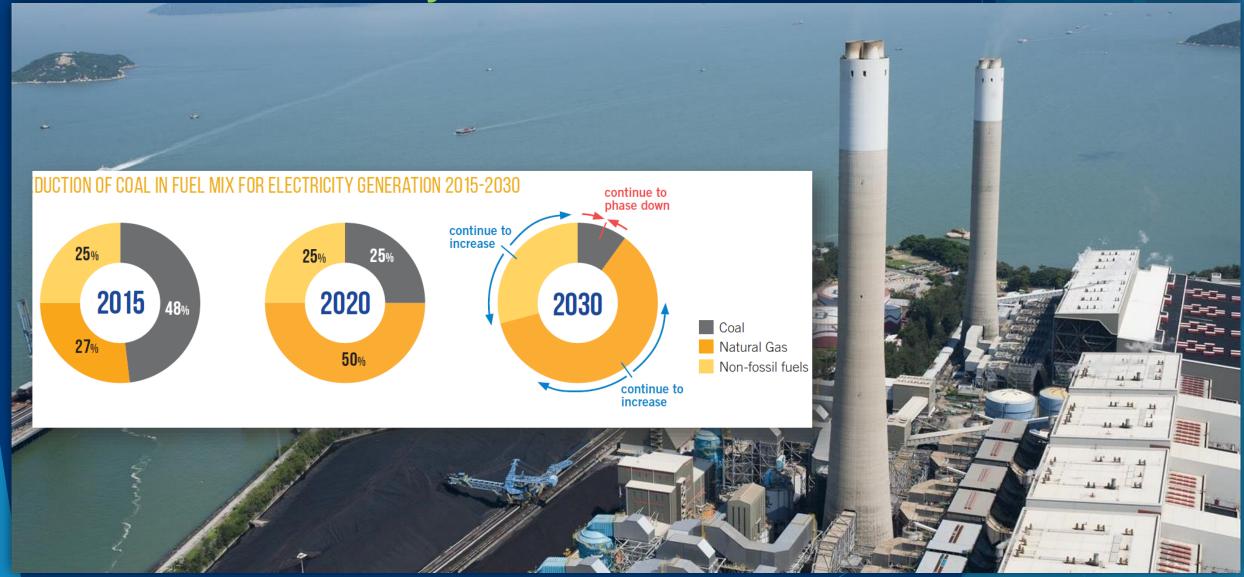

# Living with Renewable Energy in Hong Kong

Ir. VY Ek Chin,
Assistant Director/Electricity and Energy Efficiency, EMSD
7 November 2019



### Loulan Kingdom (樓蘭古國)





## Water found for first time on 'potentially habitable' planet

By Pallab Ghosh Science correspondent, BBC News

12 September 2019

















Waterworld: up to 50% of the atmosphere of K2-18b may be composed of water



#### **Global Climate Change**



Image Source: climate.nasa.gov

#### Paris Agreement & UN Climate Change Summit





#### **Hong Kong's Targets**

CARBON INTENSITY

6570%

Year
2030







#### Phase down coal by 2030



#### **RE Constraints in Hong Kong**



#### **Government Takes the Lead**







#### **Waste to Energy**





Clean Emission

# FiT and RE Certificates



#### **RE in Private Sectors**

Disneyland, planned 4,500 nos. PV Panels, expected 1.86 MWh/year

Ocean Park's PV system, expected 0.2 MWh/year



Vitasoy Main Building, 800 nos. PV Panels, expected 0.2 MWh/year





#### RE in Schools and NGOs



#### **RE of the Government**





香港可再生能源網 HK RE Net https://re.emsd.gov.hk



#### **RE of the Government**





#### 上網電價及太陽能光伏 系統研討會

日期: 2019年10月9日(星期三)

時間: 下午7時30分至9時30分(下午7時開始登記)

地點: 鄉議局大樓大劇院 (新界沙田石門安睦街30號)

內容: - 簡介「上網電價」計劃及可再生能源發電系統與電網接駁的技術指引

報名:請於以下網頁登記 http://bit.ly/2VJ53L7

asiangatec@gmail.com聯絡活動秘書處





支持機構:鄉議局

#### Living with RE together

Government Community Academia