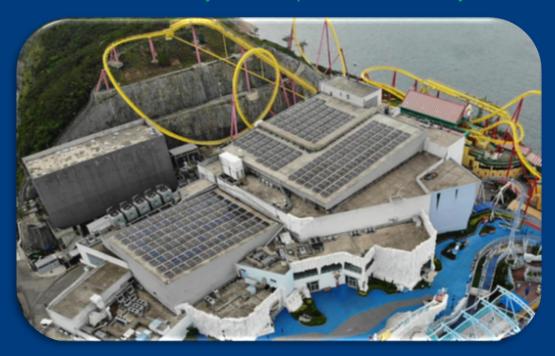

#### **RE in Private Sectors**

Disneyland, planned 4,500 nos. PV Panels, expected 1.86 MWh/year

Ocean Park's PV system, expected 0.2 MWh/year

Vitasoy Main Building, 800 nos. PV Panels, expected 0.2 MWh/year