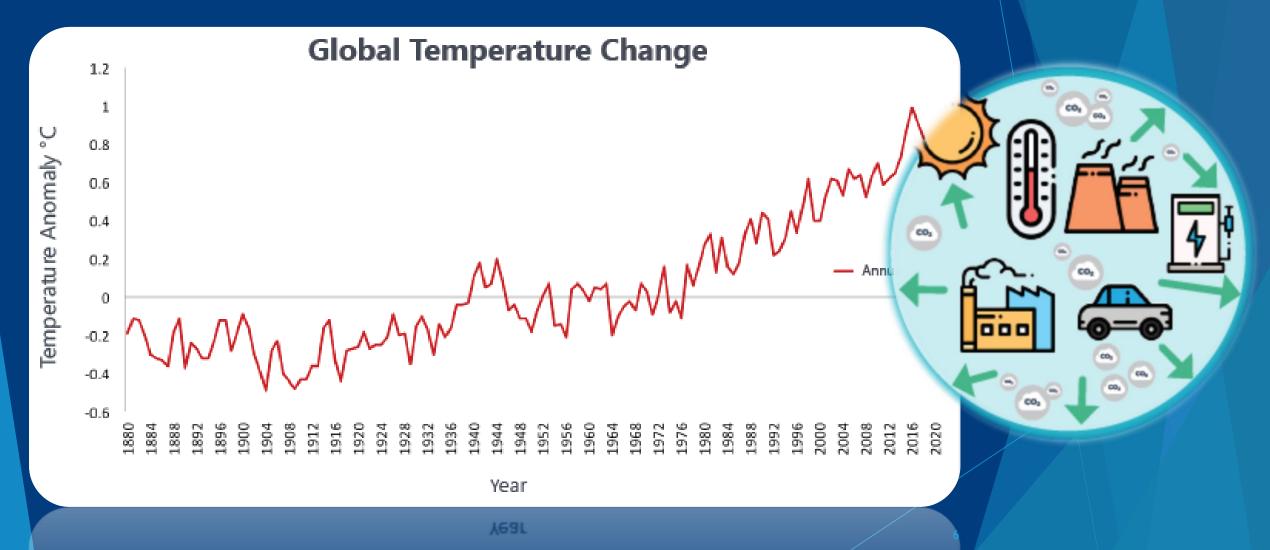

# Living with Renewable Energy in Hong Kong

Ir. VY Ek Chin,
Assistant Director/Electricity and Energy Efficiency, EMSD
7 November 2019



### Loulan Kingdom (樓蘭古國)





## Water found for first time on 'potentially habitable' planet

By Pallab Ghosh Science correspondent, BBC News

12 September 2019

















Waterworld: up to 50% of the atmosphere of K2-18b may be composed of water



#### **Global Climate Change**



Image Source: climate.nasa.gov

#### Paris Agreement & UN Climate Change Summit





#### **Hong Kong's Targets**

CARBON INTENSITY

6570%

Year
2030







#### Phase down coal by 2030



#### **RE Constraints in Hong Kong**



#### **Government Takes the Lead**







#### **Waste to Energy**





Clean Emission

# FiT and RE Certificates



#### **RE in Private Sectors**

Disneyland, planned 4,500 nos. PV Panels, expected 1.86 MWh/year

Ocean Park's PV system, expected 0.2 MWh/year



Vitasoy Main Building, 800 nos. PV Panels, expected 0.2 MWh/year





#### RE in Schools and NGOs



#### **RE of the Government**





香港可再生能源網 HK RE Net https://re.emsd.gov.hk



#### **RE of the Government**





#### 上網電價及太陽能光伏 系統研討會

日期: 2019年10月9日(星期三)

時間: 下午7時30分至9時30分(下午7時開始登記)

地點: 鄉議局大樓大劇院 (新界