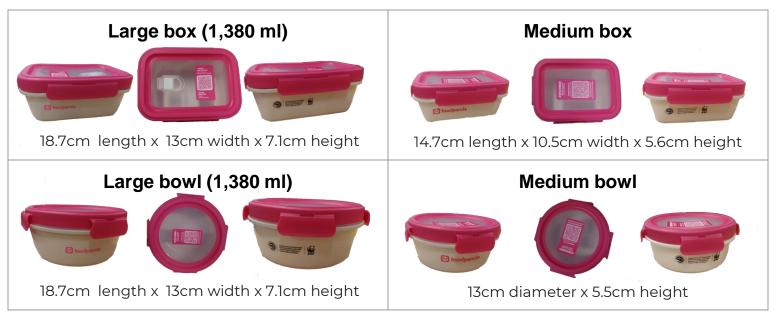

#### **Container Details**

- 1. Material Food grade PP with transparent lid
- 2. 4 Styles\*

\*We are in the continuous process of R&D - some containers may have air valves, but the size remains the same