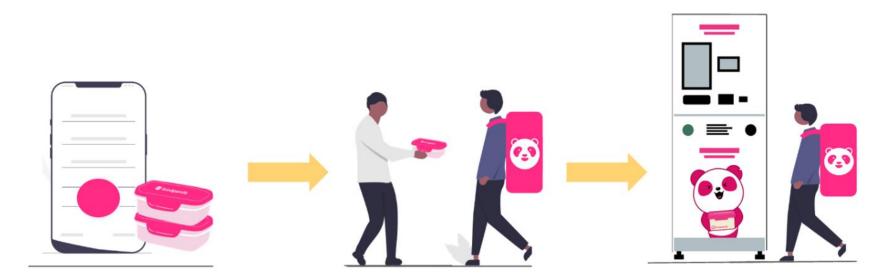

# **Courier Container Collection**

Customers that already have containers order food from foodpanda Customers give couriers containers when couriers deliver food

Couriers go to machines to return the containers