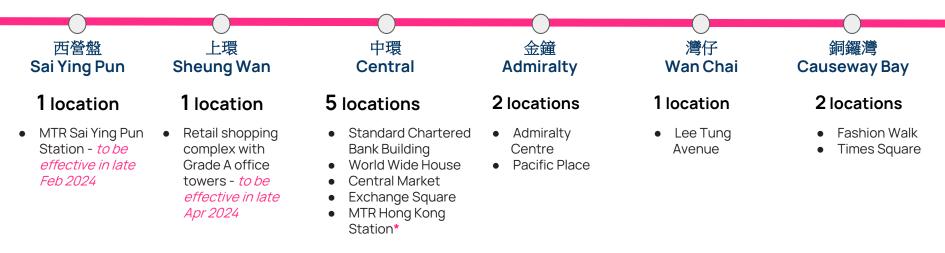

ging?





# Why Reusable Packaging?

- 1. Government plans to <u>regulate single-use plastic tableware</u>
- 2. Vendors may use compostable tableware, but there are no industrial composting facilities in HK
- 3. Initial contact from Environmental Protection Department (EPD) to trial reusable packaging
- 4. Suggestion by EPD to partner with WWF-Hong Kong to launch pilot using the Environment & Conservation Fund
- 5. Application completed in Nov 2021
- 6. Application approved in May 2022
- 7. Pilot commenced in Oct 2022





#### "Choose to Reuse" Reusable Packaging Programme



A greener way for food delivery / pick-up orders launched in 2022 offering **reusable containers** to restaurants and customers (Pilot in Hong Kong Island):



# **Machine Locations**

And the next stations are...



# **Customer Experience**

- Customer can borrow reusable containers from the selfservice vending machine, or order from selected restaurants on foodpanda (both delivery and takeaway orders) (\$10 deposit per container)
- 2. Visitor return the used container to the collection machine after emptying the container
- 3. Upon return of container, visitor receives deposit returned **via Octopus** <u>AND</u>
- 4. A \$15 foodpanda voucher per container returned
  - a. Limited to participating restaurants of the programme
- 5. Carbon Wallet rewards

foodpanda



#### **Container Details**

- 1. Material Food grade PP with transparent lid
- 2. 4 Styles\*



\*We are in the continuous process of R&D - some containers may have air valves, but the size remains the same

#### 🚳 foodpanda

# **Courier