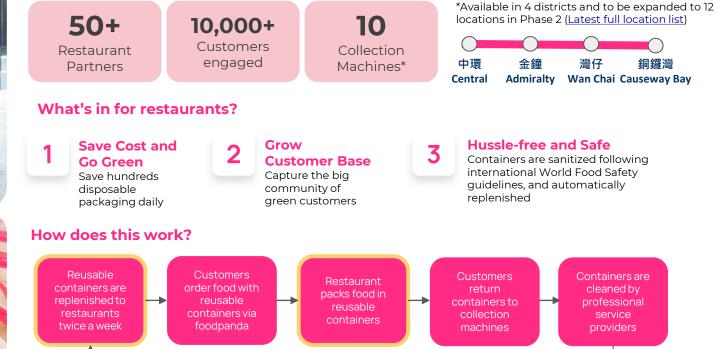

#### "Choose to Reuse" Reusable Packaging Programme

A greener way for food delivery / pick-up orders launched in 2022 offering **reusable containers** to restaurants and customers (Pilot in Hong Kong Island):

# **Customer Experience**

- Customer can borrow reusable containers from the selfservice vending machine, or order from selected restaurants on foodpanda (both delivery and takeaway orders) (\$10 deposit per container)
- 2. Visitor return the used container to the collection machine after emptying the container
- 3. Upon return of container, visitor receives deposit returned **via Octopus** <u>AND</u>
- 4. A \$15 foodpanda voucher per container returned
  - a. Limited to participating restaurants of the programme
- 5. Carbon Wallet rewards