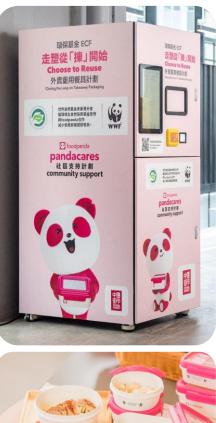

# **Machine Locations**

And the next stations are...

# **Customer Experience**

- Customer can borrow reusable containers from the selfservice vending machine, or order from selected restaurants on foodpanda (both delivery and takeaway orders) (\$10 deposit per container)
- 2. Visitor return the used container to the collection machine after emptying the container
- 3. Upon return of container, visitor receives deposit returned **via Octopus** <u>AND</u>
- 4. A \$15 foodpanda voucher per container returned
  - a. Limited to participating restaurants of the programme
- 5. Carbon Wallet rewards