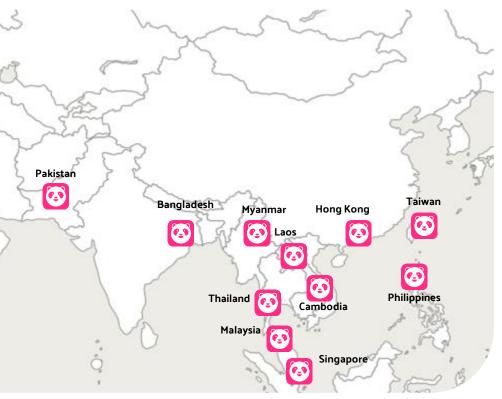

#### A DASH OF PINK INTO THE WORLD

foodpanda has the widest coverage in the region, operating in **more than 300 cities** across **11 markets** in Asia.

🐼 foodpanda