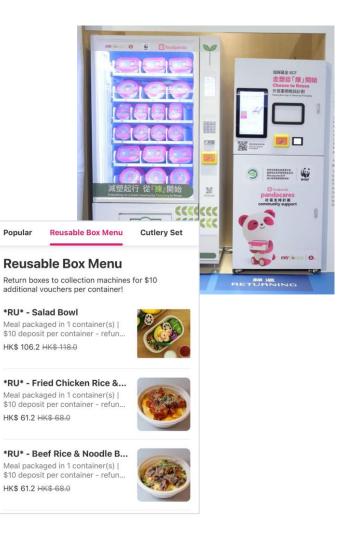

# **Customer Experience**

- Customer can borrow reusable containers from the selfservice vending machine, or order from selected restaurants on foodpanda (both delivery and takeaway orders) (\$10 deposit per container)
- 2. Visitor return the used container to the collection machine after emptying the container
- 3. Upon return of container, visitor receives deposit returned **via Octopus** <u>AND</u>
- 4. A \$15 foodpanda voucher per container returned
  - a. Limited to participating restaurants of the programme
- 5. Carbon Wallet rewards

#### **Container Details**

- 1. Material Food grade PP with transparent lid
- 2. 4 Styles\*

\*We are in the continuous process of R&D - some containers may have air valves, but the size remains the same