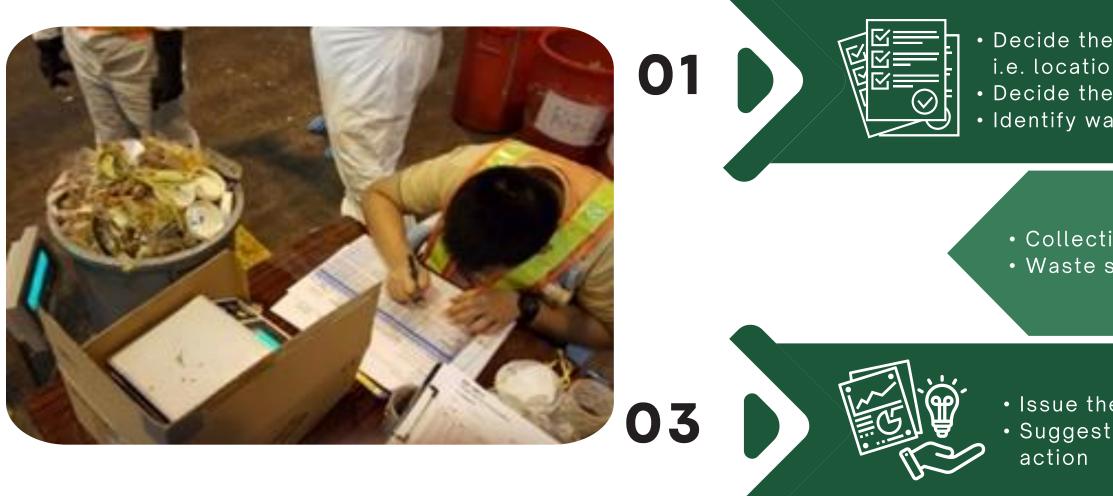

# Waste Audit

- To plan for waste management strategies
- To minimize the cost in MSW charging

 To determine the composition and quantities of waste (including recyclables) disposed of from client

> • Decide the scope of sample i.e. location and service period • Decide the sample size • Identify waste categories

• Collection of sample • Waste sorting and auditing

• Issue the Waste Audit Report Suggestion and follow-up