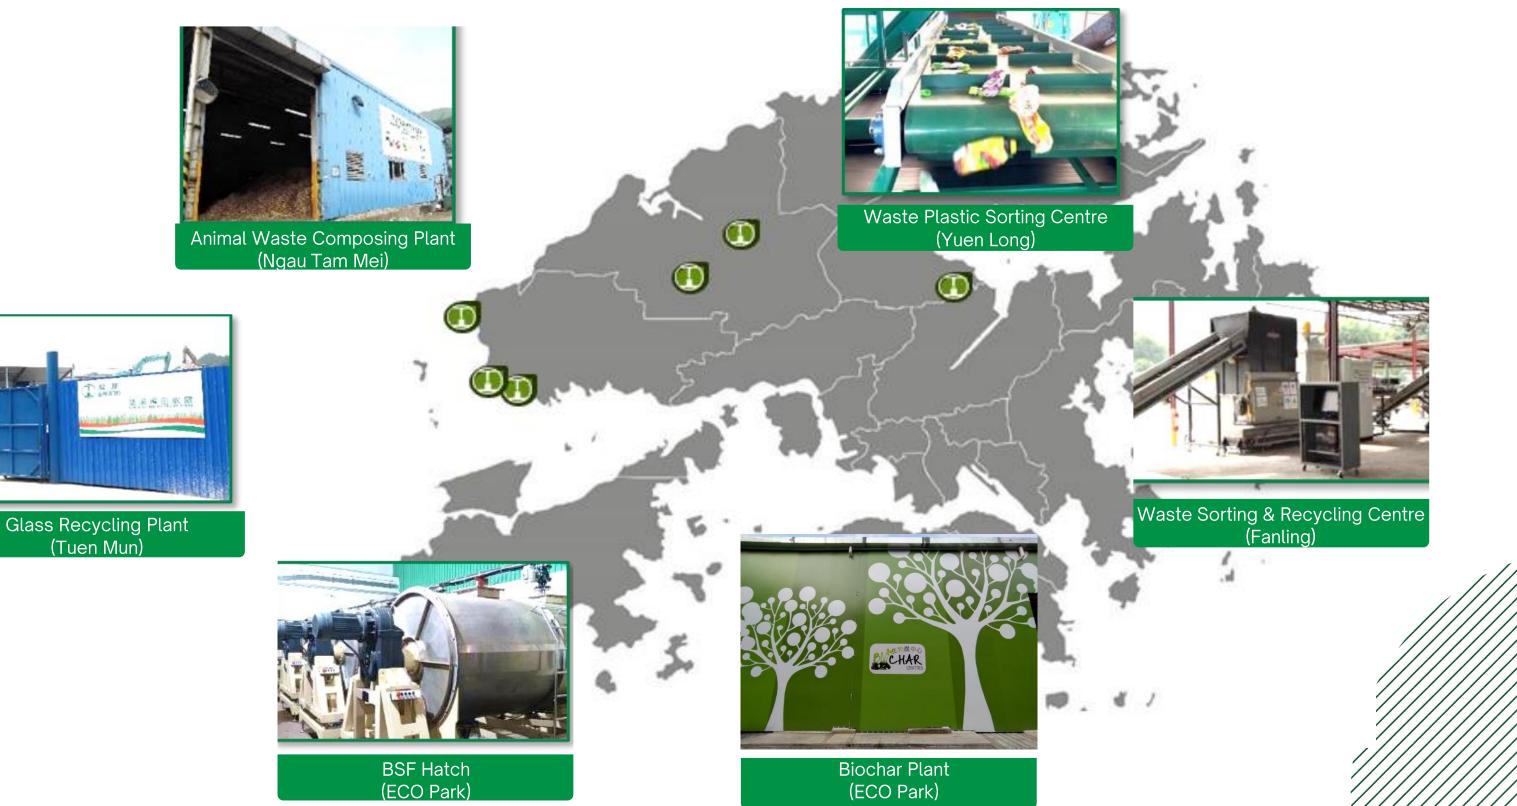

# Baguio has operated 6 recycling plants covering different processings

## **Other Processing Facilities in Hong Kong**