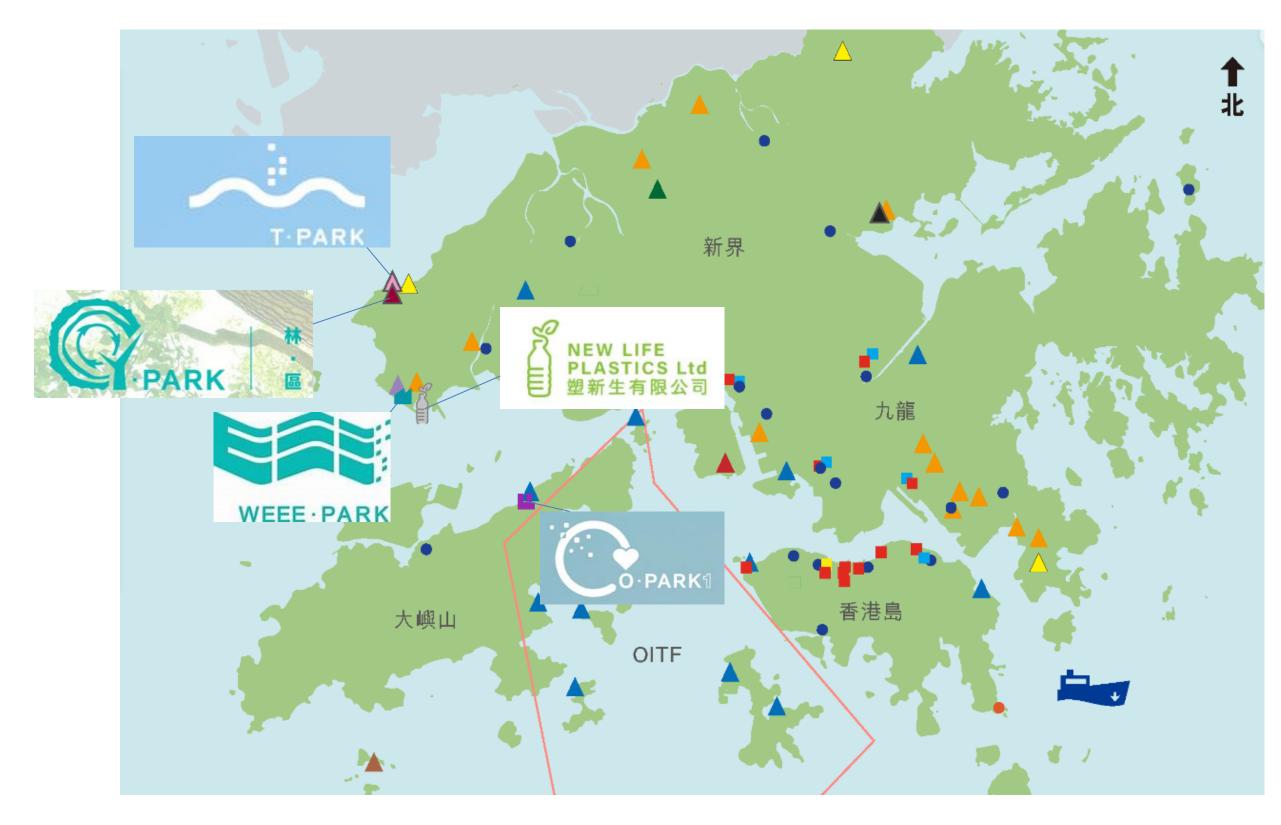

## **Other Processing Facilities in Hong Kong**

#### 圖例

▋ 環保署總辦事處

#### 環保署辦事處

■ 分區辦事處(12)

#### 環保署設施

- ▲ 營運中的策略性堆填區(3)
- ▲ 化學廢物處理中心
- ▲ 動物廢料堆肥廠
- ▲ 低放射性廢物貯存設施
- ▲ 已關閉及修復的堆填區(13)
- ▲ 廢物轉運站包括OITF(7)
- ▲ 環保園
- ▲ 廢電器電子產品處理及回收設施 WEEE·PARK
- 💾 有機資源回收中心第一期 O·PARK1

#### ■ 區域辦事處 (5)

- ▲ T·PARK[源·區]
  ▲ Y·PARK[林·區]
  ▲ 大埔廚餘預處理設施
   空氣質素監測站(18)
- 鶴咀超級空氣監測站
- 🛏 海洋監測船