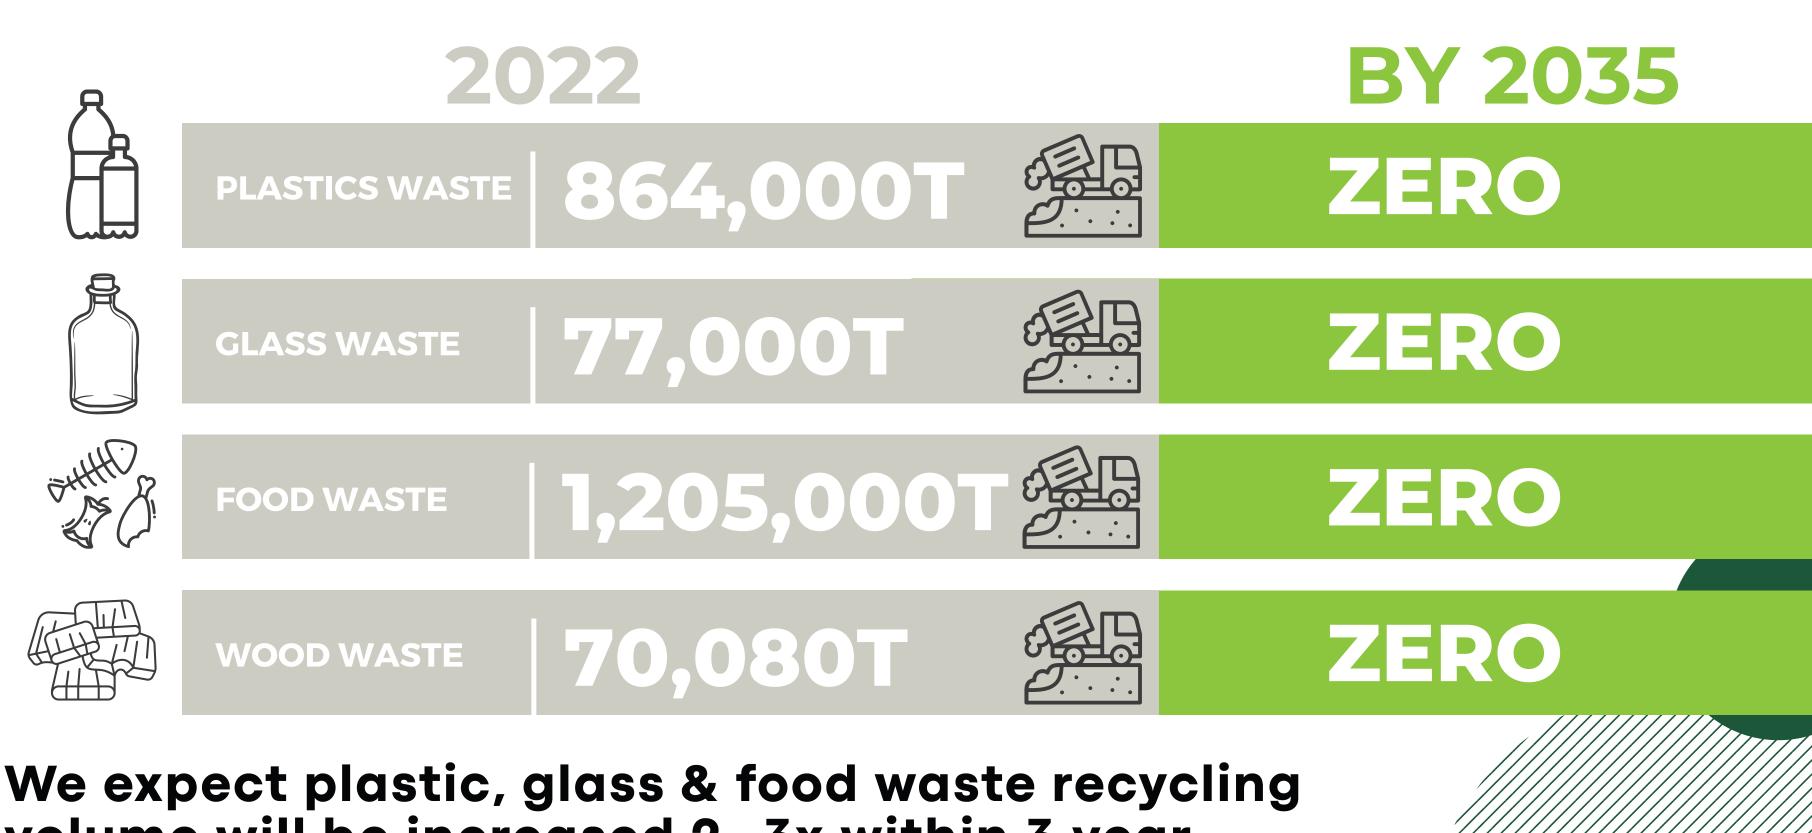

### Waste Reduction: Pathways for achieving zero landfill

# volume will be increased 2 -3x within 3 year