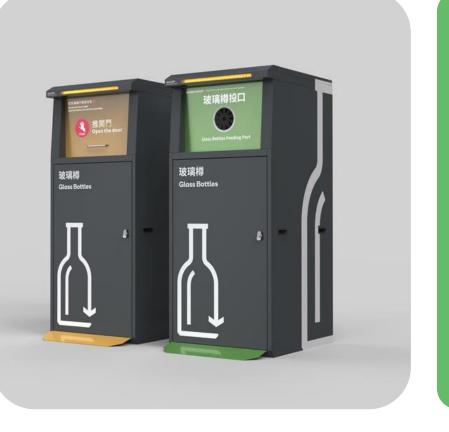

## **One-stop Recycling Value-added Service**

• QR code / IC card reader for user authentication Disinfection and deodorizing device & UV

Splash-proof and odor-proof compartment