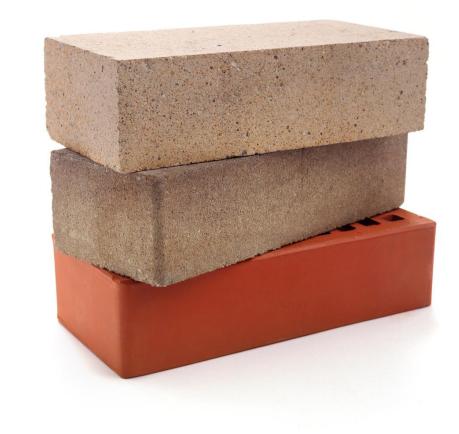

### Case Sharing -Waste Glass

Local Collection Local Recycle Local Use

• Uncycling waste glass into blocks is an innovative way to repurpose glass and creat building materials.

• Upcycling waste materials into sandbags creates value for the community. These sandbags are made from plastic waste, sewn by low-income communities and filled with cullet.