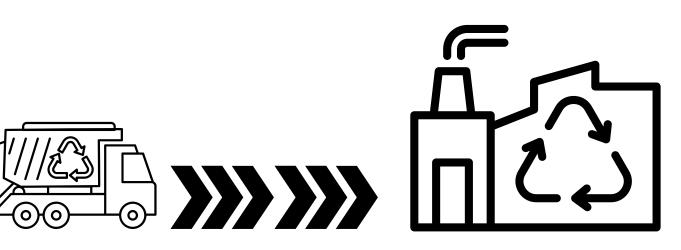

# Baguio has operated 6 recycling plants covering different processings

## **Other Processing Facilities in Hong Kong**