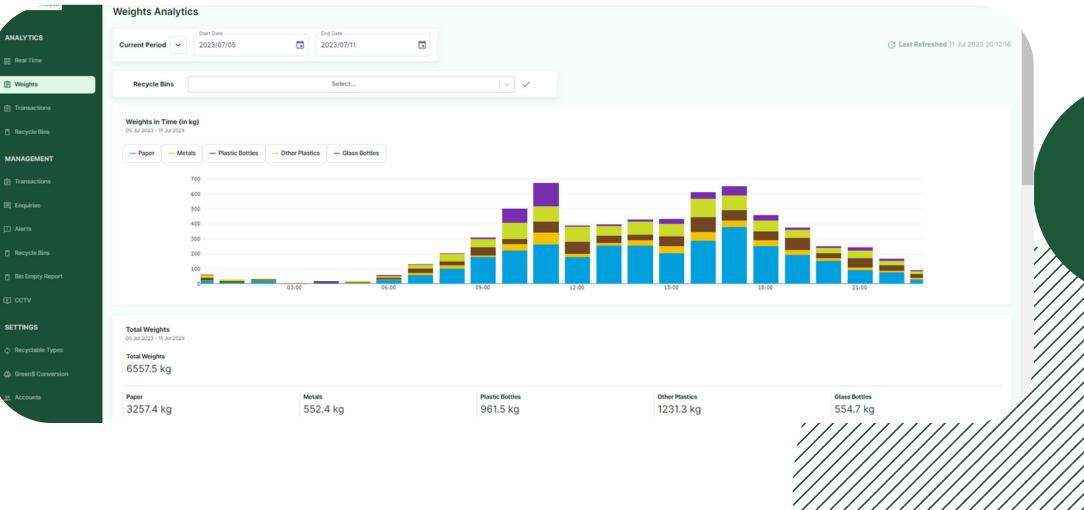

# Recyclable Waste **Collection in** Hong Kong

Manual recordingScheduled timetable for collection

ссти

# **Smart Bins**

- Efficient Waste Management
- Increased Recycling Rates
- Data-driven Decision Making
- Environmental Benefits