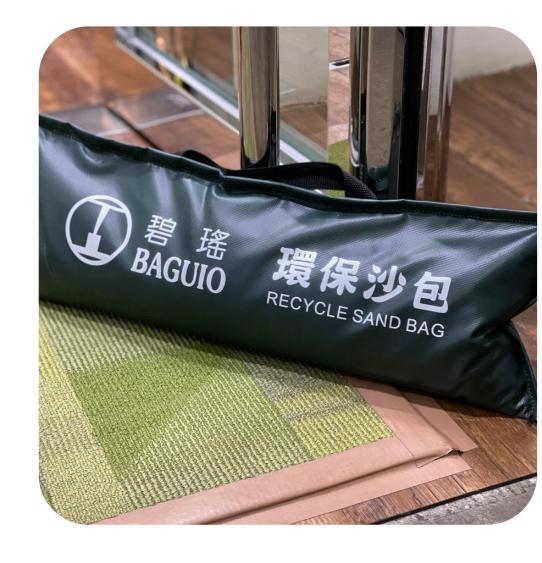

### Case Sharing -Waste Glass

Local Collection Local Recycle Local Use

• Uncycling waste glass into blocks is an innovative way to repurpose glass and creat building materials.

• Upcycling waste materials into sandbags creates value for the community. These sandbags are made from plastic waste, sewn by low-income communities and filled with cullet.