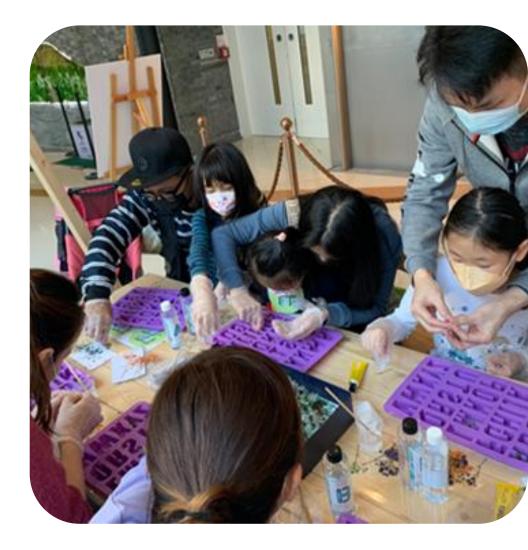

**Case Sharing-**Upcycling/ Green Workshop

- Economic Value
- Environmental Value
- Social Value
- Education Value
- Cultural Value

- businesses

• Upcycling workshops focus on transforming waste or unwanted materials into new and useful products. Participants learn creative ways to repurpose items that would otherwise end up in landfills

• By hosting or participating in green workshops, can differentiate themselves from competitors by showcasing their commitment to sustainable products