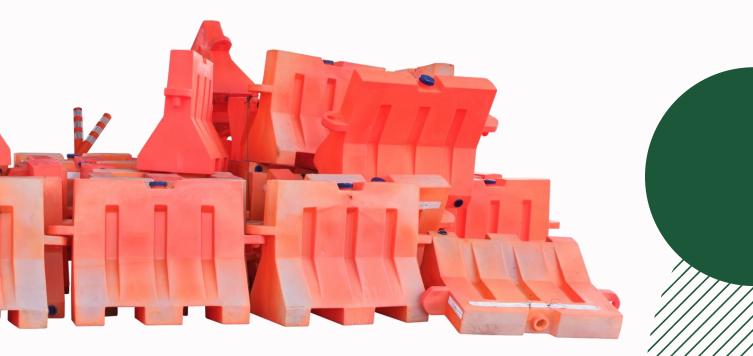

### Case Sharing -Water Barriers

"Green Guardian Solution" is a sustainable upcycling solution that aims to upgrade unused water barriers by processing them in factory and transforming into various HDPE plastic products.

Collecting used water barriers

Crushing the collected barriers

Transporting to the factory

This innovative approach not only promotes environmental conservation but also contributes to the circular economy by reducing waste and creating new, valuable resources.