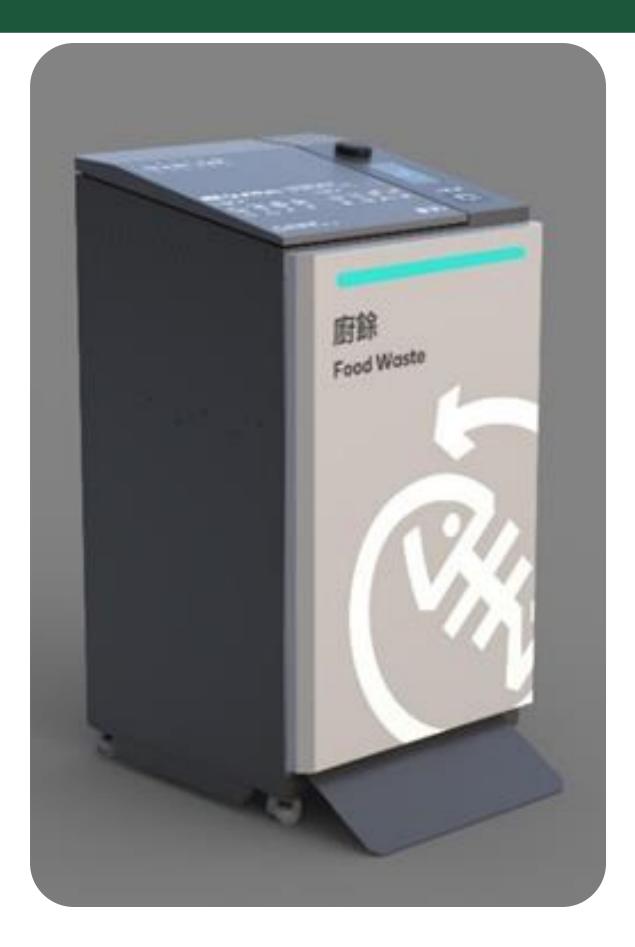

# **Smart Food Waste Bins - Features**

- disinfection lamp
- Solar charging panel

## **One-stop Recycling Value-added Service**

• QR code / IC card reader for user authentication Disinfection and deodorizing device & UV

Splash-proof and odor-proof compartment