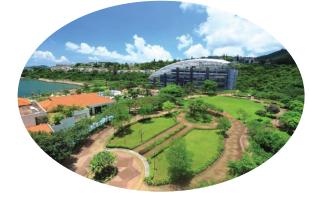

#### **Quick facts**

- Lantau Island
   northeastern shore
- **6.5m m<sup>2</sup>** 8% of HK island
- Developed since the late
   70's

- 1,006,000 m<sup>2</sup> GFA
- Plot ratio 0.16
- ~ 8,500 residential units
- 2 private club houses: Golf Club, Lantau Yacht Club, 3 shopping malls, a hotel
- 13 schools, 6 kindergartens, 5
   Primary schools, 2 secondary schools
- ~ **20,000** residents

- 2/3 of area is greenery
- Community comprises50+ nationalities