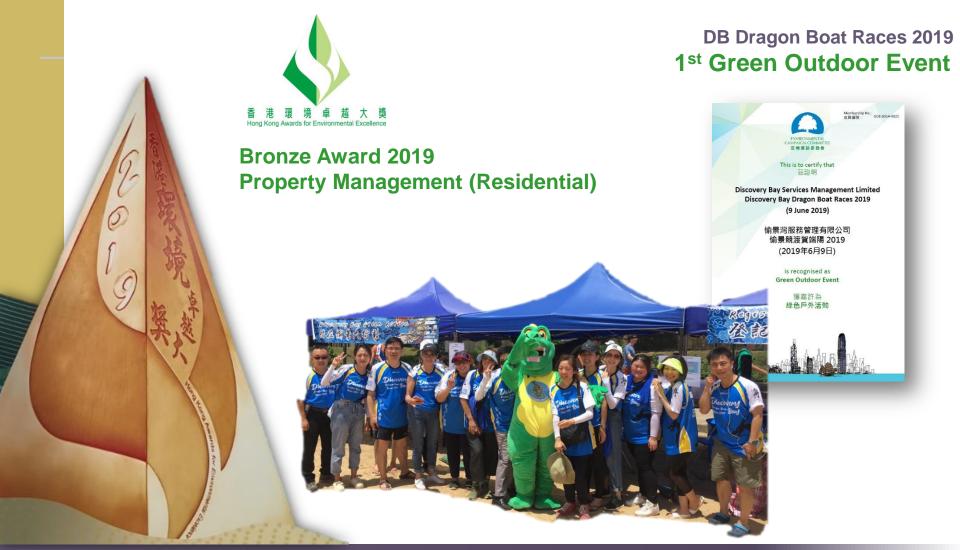

### Hong Kong Green Awards Green Governance Award

Internal: HKRI Outstanding Team Award of 2019

### Recognition