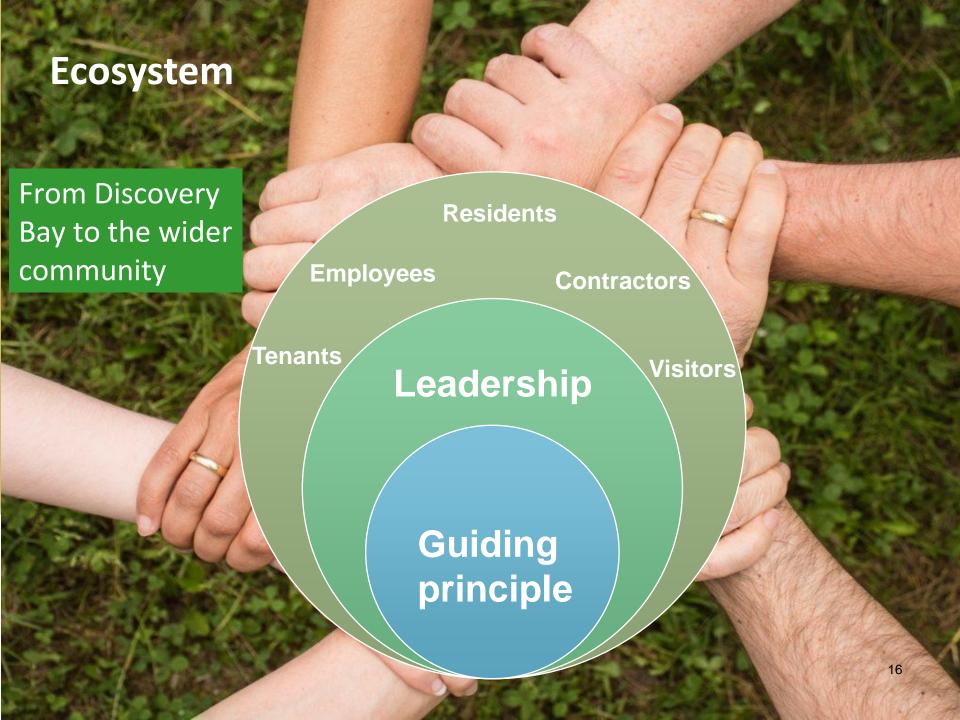

# **Discovery Bay** A Green Town we built from scratch HKRI's Flagship Project in HK 2

Sustainability is about community development