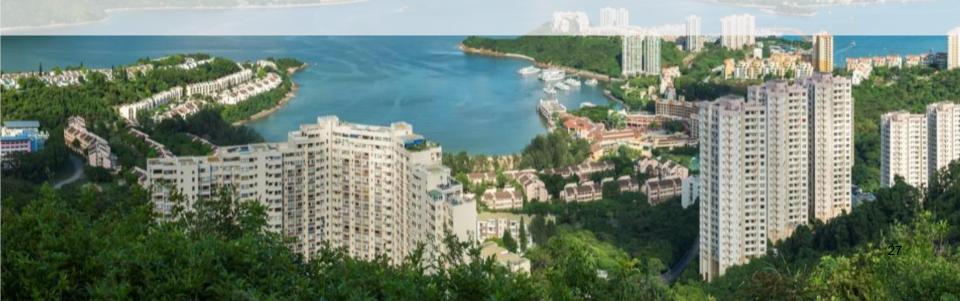

#### **Quick facts**

- Lantau Island
   northeastern shore
- **6.5m m<sup>2</sup>** 8% of HK island
- Developed since the late
   70's

- 1,006,000 m<sup>2</sup> GFA
- Plot ratio 0.16
- ~ 8,500 residential units
- 2 private club houses: Golf Club, Lantau Yacht Club, 3 shopping malls, a hotel
- 13 schools, 6 kindergartens, 5
   Primary schools, 2 secondary schools
- ~ **20,000** residents

- 2/3 of area is greenery
- Community comprises50+ nationalities