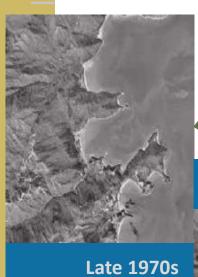

### The making of a green community

1980s

J

Rapid development

2000s

Adding commercial elements

#### **Quick facts**

- Lantau Island
   northeastern shore
- **6.5m m<sup>2</sup>** 8% of HK island
- Developed since the late
   70's

- 1,006,000 m<sup>2</sup> GFA
- Plot ratio 0.16
- ~ 8,500 residential units
- 2 private club houses: Golf Club, Lantau Yacht Club, 3 shopping malls, a hotel
- 13 schools, 6 kindergartens, 5
   Primary schools, 2 secondary schools
- ~ **20,000** residents