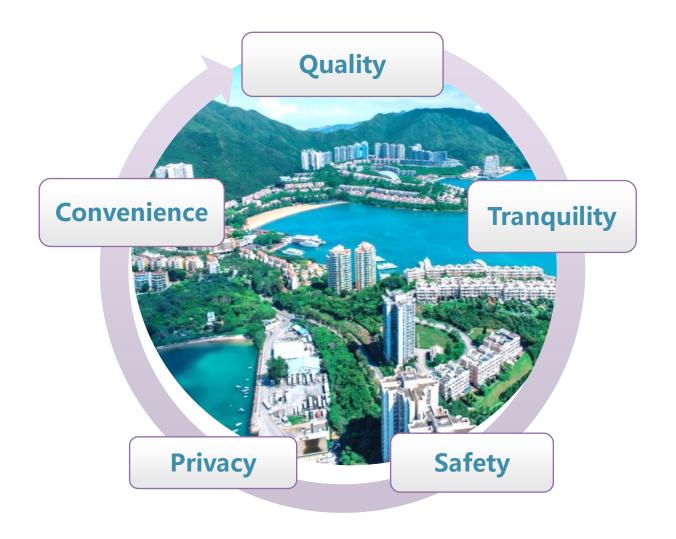

### Self-sustained and unique community

#### **Quick facts**

- Lantau Island
   northeastern shore
- **6.5m m<sup>2</sup>** 8% of HK island
- Developed since the late
   70's

- 1,006,000 m<sup>2</sup> GFA
- Plot ratio 0.16
- ~ 8,500 residential units
- 2 private club houses: Golf Club, Lantau Yacht Club, 3 shopping malls, a hotel
- 13 schools, 6 kindergartens, 5
   Primary schools, 2 secondary schools
- ~ **20,000** residents

- 2/3 of area is greenery
- Community comprises50+ nationalities