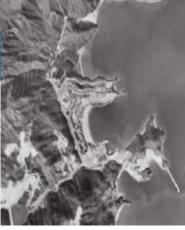

### The making of a green community

1980s

J

Rapid development

2000s

Adding commercial elements

#### **Quick facts**

- Lantau Island
   northeastern shore
- **6.5m m<sup>2</sup>** 8% of HK island
- Developed since the late
   70's

- 1,006,000 m<sup>2</sup> GFA
- Plot ratio 0.16
- ~ 8,500 residential units
- 2 private club houses: Golf Club, Lantau Yacht Club, 3 shopping malls, a hotel
- 13 schools, 6 kindergartens, 5
   Primary schools, 2 secondary schools
- ~ **20,000** residents