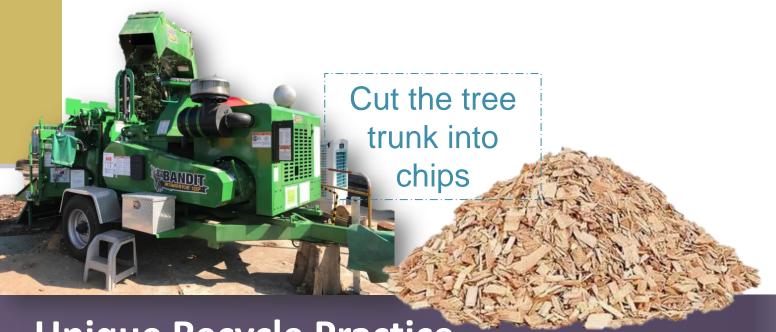

### In practice - Wood

- ✓ Chipping fallen trees
- ✓ Reduce carbon emissions during transporting damaged trees to the landfill
- ✓ Chipped chips mixed with horses manure, composed and applied to in house landscape area