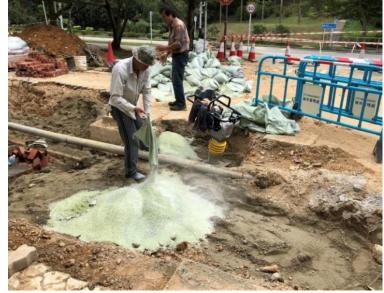

### In practice - Glass

### Glass recycling crusher Re-use of glass sand

- Common road bedding
- Construction
- Sand bags