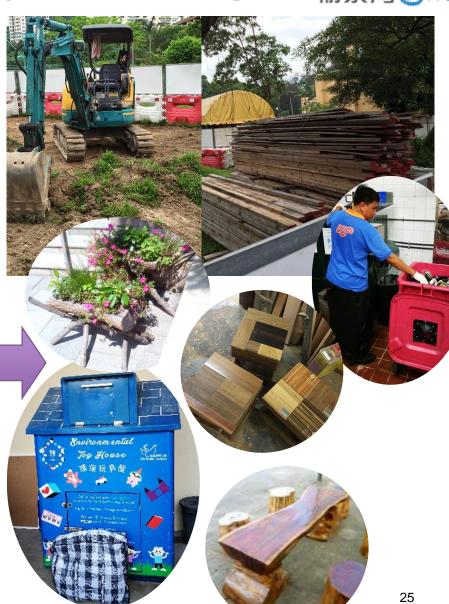

### In practice - Wood

- ✓ Chipping fallen trees
- ✓ Reduce carbon emissions during transporting damaged trees to the landfill
- ✓ Chipped chips mixed with horses manure, composed and applied to in house landscape area

### **GREEN.Icon@DB - An eco exhibition centre**

Transformed from a derelict garbage station