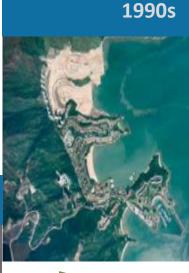

### The making of a green community

1980s

J

Rapid development

2000s

Adding commercial elements

#### **Quick facts**

- Lantau Island
   northeastern shore
- **6.5m m<sup>2</sup>** 8% of HK island
- Developed since the late
   70's

- 1,006,000 m<sup>2</sup> GFA
- Plot ratio 0.16
- ~ 8,500 residential units
- 2 private club houses: Golf Club, Lantau Yacht Club, 3 shopping malls, a hotel
- 13 schools, 6 kindergartens, 5
   Primary schools, 2 secondary schools
- ~ **20,000** residents