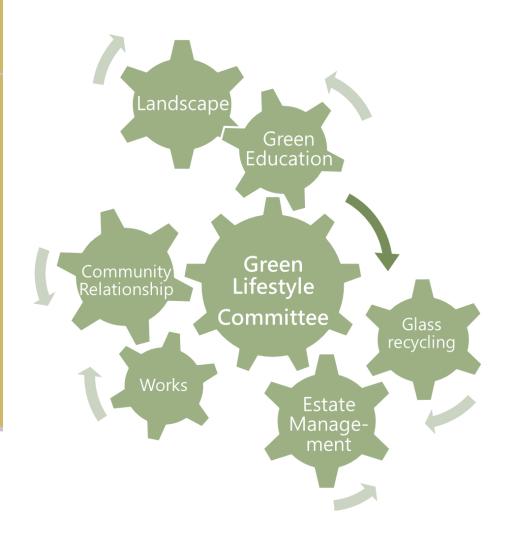

northeastern shore
- **6.5m m<sup>2</sup>** 8% of HK island
- Developed since the late
   70's

- 1,006,000 m<sup>2</sup> GFA
- Plot ratio 0.16
- ~ 8,500 residential units
- 2 private club houses: Golf Club, Lantau Yacht Club, 3 shopping malls, a hotel
- 13 schools, 6 kindergartens, 5
   Primary schools, 2 secondary schools
- ~ **20,000** residents

- 2/3 of area is greenery
- Community comprises50+ nationalities

### Three-E culture of a green community





### 1. Excellence

Consistency in the pursuit of quality

### A green mind to a green world





### **Translate value to practice**



**Environmental friendly vehicles** 

Over 8,000 trees



Central Park – Largest in private owned residential development



- DB Earth Hour
- Beach cleaning

### **Green lifestyle committee**





### Hong Kong Green Awards Green Governance Award





Internal: HKRI Outstanding Team Award of 2019

### Recognition





### In practice - Glass

### Glass recycling crusher Re-use of glass sand

- Common road bedding
- Construction
- Sand bags

















### In practice - Wood

- ✓ Chipping fallen trees
- ✓ Reduce carbon emissions during transporting damaged trees to the landfill
- ✓ Chipped chips mixed with horses manure, composed and applied to in house landscape area





### 2. Engagement

Join hands to make a greener world



### **GREEN.Icon@DB - An eco exhibition centre**

Transformed from a derelict garbage station









### In practice- Education



Educational Centre - Green Icon \*For various green activities

Kids Eco-Tour

• Residents Green Graffiti Design Compet