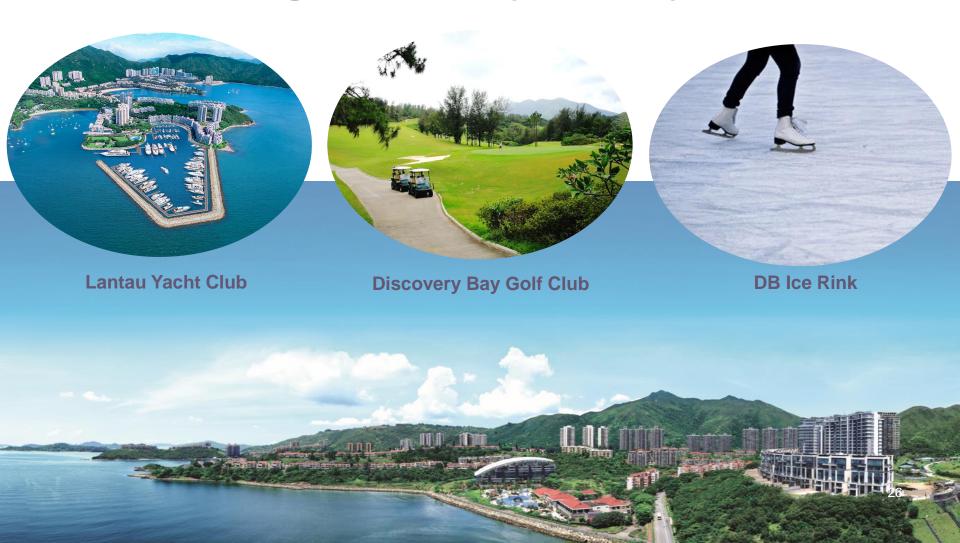

#### **Quick facts**

- Lantau Island
   northeastern shore
- **6.5m m<sup>2</sup>** 8% of HK island
- Developed since the late
   70's

- 1,006,000 m<sup>2</sup> GFA
- Plot ratio 0.16
- ~ 8,500 residential units
- 2 private club houses: Golf Club, Lantau Yacht Club, 3 shopping malls, a hotel
- 13 schools, 6 kindergartens, 5
   Primary schools, 2 secondary schools
- ~ **20,000** residents

- 2/3 of area is greenery
- Community comprises50+ nationalities